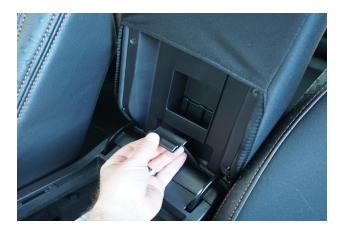

3. Attach Rear Clip

Take that clip at the rear of the cover, and feed it through the center and towards the front.

Attach it to the card slot under the console lid.