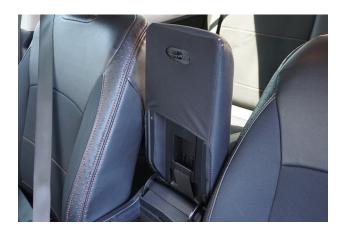

**Time:** Approx 5 Minutes.

Install Instructions for PRP Subaru Outback Seat Covers

1. Open the Center Console Start by opening the Center Console.

Then grab the PRP Cover, and make sure

2. Slide the PRP Cover over the Console Slide the cover over the top of the console. Make sure the cut out slot for the console latch lines up corectly. Then pull the rear of the cover around the back of the console.

3. Attach Rear Clip

Take that clip at the rear of the cover, and feed it through the center and towards the front.

Attach it to the card slot under the console lid.