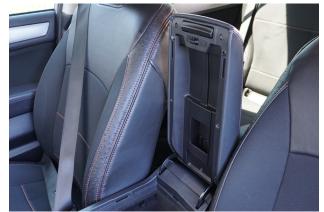

**Time:** Approx 5 Minutes.

Install Instructions for PRP Subaru Outback Seat Covers

1. Open the Center Console Start by opening the Center Console.

Then grab the PRP Cover, and make sure

2. Slide the PRP Cover over the Console Slide the cover over the top of the console. Make sure the cut out slot for the console latch lines up corectly. Then pull the rear of the cover around the back of the console.