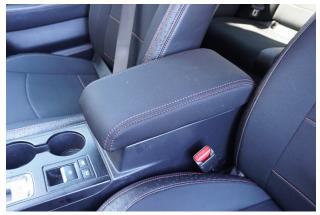

## 4. Check and Adjust Fitment

Push and pull the material around as needed so that the cover is sitting corectly on the console.

Some small wrinkles may take some time to smooth out as the console gets used and the material warms up in the sun.

## 5. ... And You're All Done!

If you have any questions or experience issues, please contact your retail outlet first for help. However, the staff at PRP Seats is always happy to assist you.

1-800-317-6253. customerservice@prpseats.com Thank you! Drive safe!