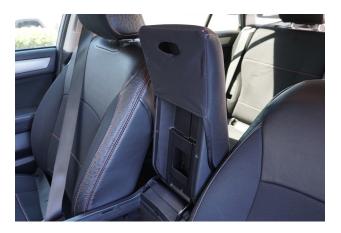

## 4. Check and Adjust Fitment

Push and pull the material around as needed so that the cover is sitting corectly on the console.

Some small wrinkles may take some time to smooth out as the console gets used and the material warms up in the sun.